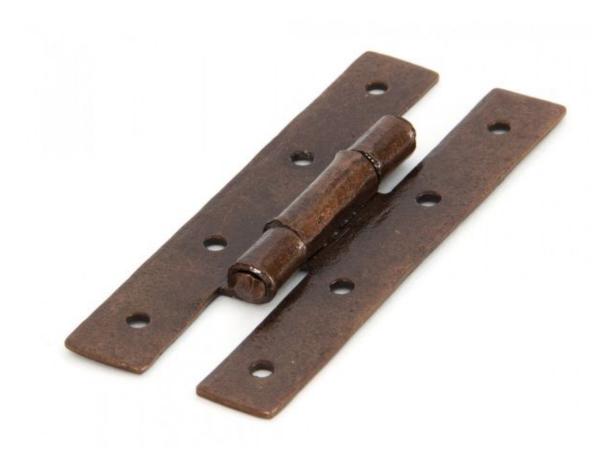

## ANVIL 33914 Bronze 3 1/4" H Hinge (pair)=

**Product information** 

Overal Size: 3 1/4" x 1 3/8" (82mm x 32mm) Fixing Plate: 3 1/4" x 1/2" (82mm x 13mm)

Additional information

These H Hinges are ideal when hanging cabinet and cupboard doors or can also be used with window shutters.

They are hot forged i.e. drawn to shape, not welded or fabricated and with the knuckle being fashioned in the traditional way it makes for a very strong product.

Fixing is very easy as they are surface fixed with screws to the frame and the door.

Sold as a set and supplied with necessary fixing screws.

Suitable for internal or external use but maintenance instructions must be followed to preserve the finish of your product.