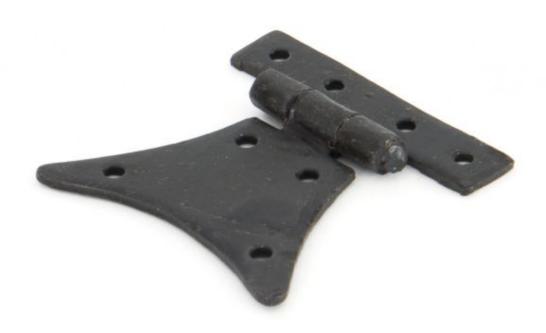

## **ANVIL 33258 Beeswax 2" Half Butterfly Hinge (pair)=**

Beeswax 2" Half Butterfly Hinge (pair) Product information

Overall Size: 2" x 2" (51mm x 51mm) Fixing Plate: 2" x 3/8" (51mm x 10mm) Hinge Arm: 2" x 1 1/4" (51mm x 32mm)

## Additional information

The butterfly hinge is a decorative carpentry hinge with "wings" - resembling those of a butterfly, but they only have one wing replaced with a half butt hinge, making it easier to mount in restricted spaces - ie - kitchen cupboards. Sold in pairs and supplied with fixing screws.