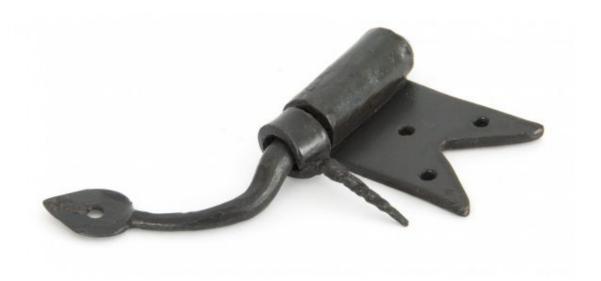

## ANVIL 33213 Handmade Shutter Hinge 3" (pair) - Beeswax=

Handmade Shutter Hinge 3" (pair) - Beeswax Product information

Overall Height: 4" (102mm) Hinge Leaf: 1 1/2" x 1 5/8" (38mm x 41mm) Tail: 1 3/4" x 2" (44mm x 51mm)

Additional information

These unusual hinges have been listed as shutter hinges and are designed with an angled offset on which the shutter is mounted so that when the shutter is opened it is thrown clear of the window, flat against the surrounding wall. Sold in pairs and supplied with necessary fixing screws