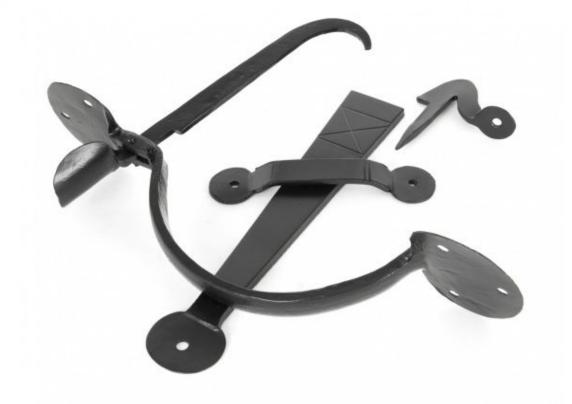

## ANVIL 33253 Black Heavy Bean Thumblatch=

**Product information** 

Handle Length: 9" (228mm) Thumb Bar Length: 5 1/2" (140mm) Latch Length: 8 1/2" (216mm)

Additional information

These latches are one of the most evocative period pieces available to you if you are creating an authentic feel and atmosphere with your restoration project. This product has bigger proportions than the medium bean thumblatch and is designed for use on larger type doors.

The thumb piece passes through the door and raises the latch bar off the keep. To restrict the latch bar movement a staple pin and a screw-on staple pin are provided (discard unused pin or find another use around the home).

Thumb bar size allows for use on doors with a maximum thickness of 55mm.

Sold as a set and supplied with necessary fixing screws.

If you require locking your toilet or bathroom door the locking staple pin or the locking screw-on staple pin is the answer. They have a leather thong with a pin to stop the movement of the latch bar.