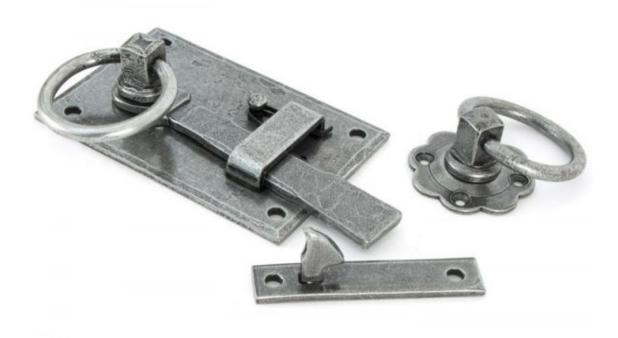

## **ANVIL 33666 PEWTER Cottage Latch - LH=**

**Product information** 

Overall Size: 6" x 4" (152mm x 101mm)

Handle Size: 2 3/4" (69mm) Rosette Size: 2 5/8" (67mm)

Spindle Size: 8mm

## Additional information

A well designed, solid Cottage Latch which is made completely from steel, including the bar and keeps, which makes it the only one in the country to be made like this.

This comes complete as a latch for one side of your door/gate and a ring turn handle on rosette for the other side.

Supplied with an 8mm spindle which allows use on doors up to a thickness of 70mm.

Sold as a set and supplied with matching fixings.