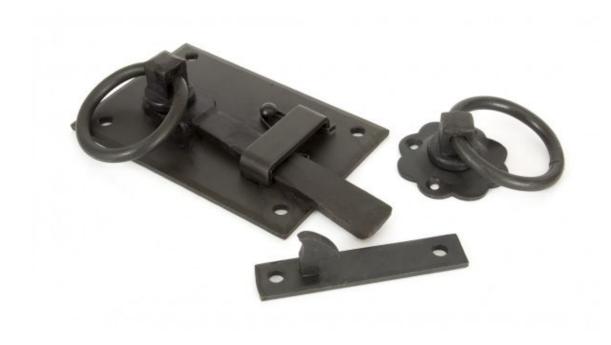

## **ANVIL 33294L Black Cottage Latch - LH=**

**Product information** 

Overall Size: 6" x 4" (152mm x 101mm)

Handle Size: 2 3/4" (69mm) Rosette Size: 2 5/8" (67mm)

Spindle Size: 8mm

Additional information

A well designed, solid Cottage Latch which is made completely from steel, including the bar and keeps, which makes it the only one in the country to be made like this.

This comes complete as a latch for one side of your door/gate and a ring turn handle on rosette for the other side.

Supplied with an 8mm spindle which allows use on doors up to a thickness of 70mm.

Sold as a set and supplied with matching fixings.