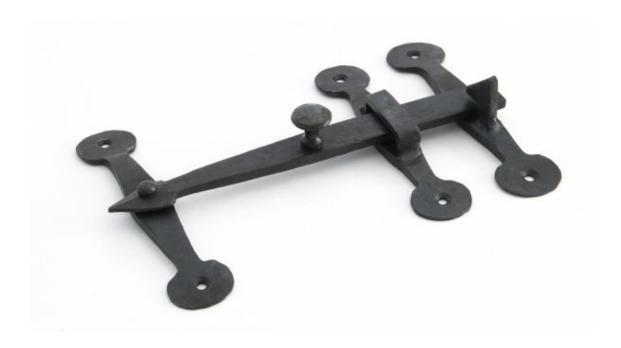

## **ANVILL 33862 Beeswax Oxford Privacy Latch Set-**

Beeswax Oxford Privacy Latch Set Product information

Overall Size: 210mm x 145mm

Latch Length: 210mm Keep Height: 145mm

## Additional information

The Oxford Privacy Latch Set has a simple design but is very elegant and obviously hand-crafted using traditional techniques.

Used on doors which only require single side access like cupboard and wardrobe doors and is opened by way of a beaten knob on the latch bar.