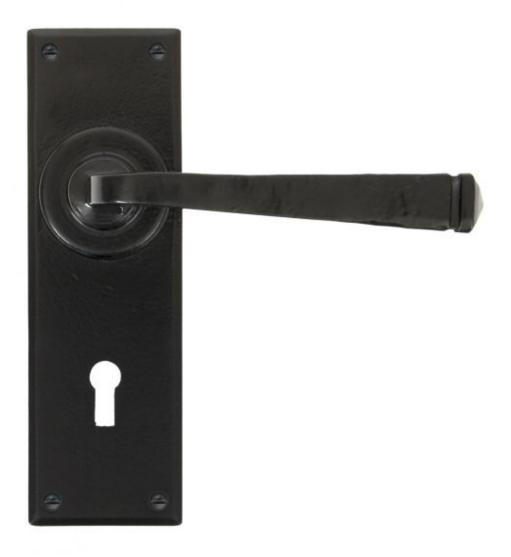

## **ANVILL 33824 Black Avon Lever Lock Set -**

**Product information** 

Backplate Size: 152mm x 48mm

Handle Length: 110mm

Centres: 57mm

Additional information

The Avon set is part of the blacksmith's range of sprung lever handles that is individually forged in steel on an anvil and is a very striking, contemporary handle that looks great on any type of house, old or new.

This handle has a strong spring incorporated into the stylish extruding boss design to give both functionality & elegance.

Will fit all standard British locks and all handles come complete with matching fixing screws.

Suitable for internal or external use and sold as a set.

Finished in powder coated Black