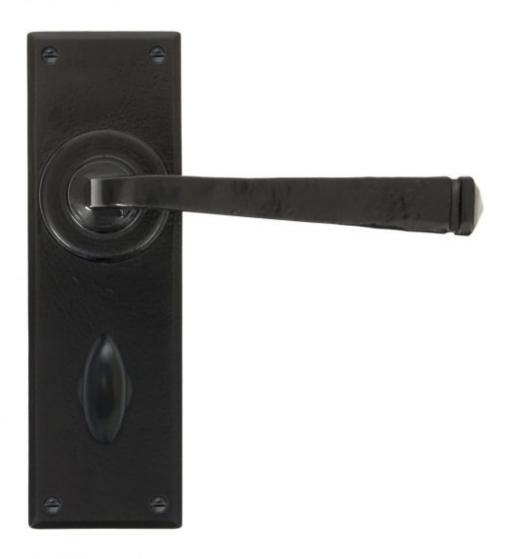

## **ANVIL 33825 Black Avon Lever Bathroom Set=**

**Product information** 

Backplate Size: 152mm x 48mm

Handle Length: 110mm

Centres: 57mm

Additional information

The Avon set is part of the blacksmith's range of sprung lever handles that is individually forged in steel on an anvil and is a very striking contemporary handle that looks great on any type of house, old or new.

This handle has a strong spring incorporated into the stylish extruding boss design to give both functionality & elegance.

Supplied with a matching thumbturn which must be paired with a British bathroom lock.

Will fit all standard British bathroom locks and all handles come complete with matching fixing screws.

Suitable for internal or use in a moist bathroom and sold as a set.

Finished in powder coated Black