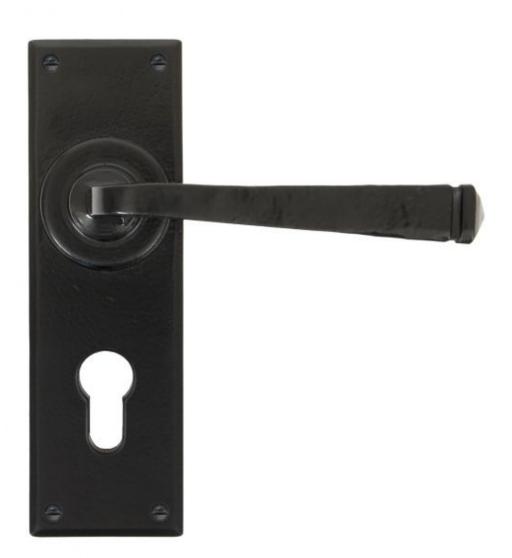

## ANVIL 33826 Black Avon Euro Lever Lock Set=

Product information

Backplate Size: 152mm x 48mm Handle Length: 110mm Centres: 47.5mm

Additional information

The Avon set is part of the blacksmith's range of sprung lever handles that is individually forged in steel on an anvil and is a very striking, contemporary handle that looks great on any type of house, old or new.

This handle has a strong spring incorporated into the stylish extruding boss design to give both functionality & elegance.

Will fit all standard British Euro locks and all handles come complete with matching fixing screws.

To be used in conjunction with a Euro sash lock and Euro cylinders.

Suitable for internal or external use and sold as a set.

Finished in powder coated Black