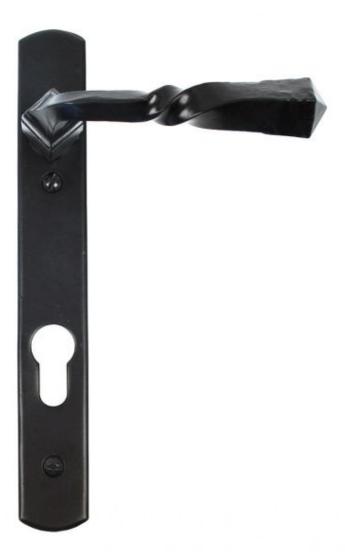

## ANVIL Black Narrow Lever Espag. Lock Set 33119 -

**Product information** 

Backplate Size: 8 5/8" x 1 1/4" (220mm x 30mm) Handles Length: 4 1/2" (115mm) Centres: 3 5/8" (92mm) Fixing Centres: 4 3/4" (123mm)

Additional information

This narrow Espag. set has a very nice 'twist' detail in the handle and is designed to be used with 3 Point Espag Door Lock and Euro Cylinder Lock. The handle is not sprung which allows for the upward (locking) movement commonly associated with espagnolette systems and ideal for upvc doors.