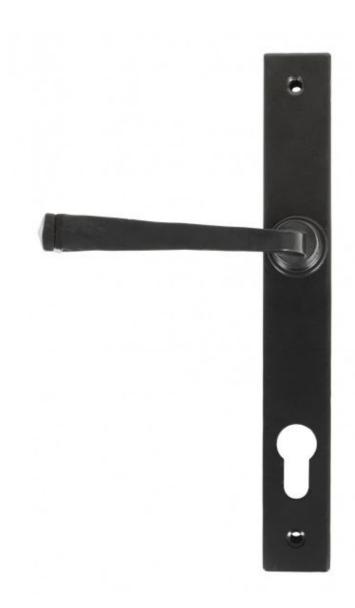

## **Product information**

Backplate Size: 9 1/2" x 1 1/4" (242mm X 32mm)

Centres: 3 5/8" (92mm) Fixing centres: 8 3/8" (212mm) Handle Length: 4 3/8" (110mm)

## Additional information

A 'Slim' espagnolette version of the stylish Avon handle, which is designed with an extra long backplate to be used with all multi point locks.

The slimline handle is not 'handed' so can be used either side of your door and is bolt fixed from one side only for added security.

It also has a spring incorporated into the handle which will always return it back to 90 degrees.

Supplied with matching bolt fixings