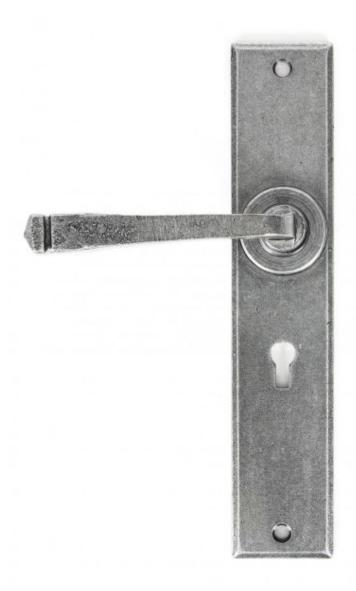

## **ANVILL Pewter Large Avon Lever Lock Set 33089-**

**Product information** 

Backplate Size: 241mm x 48mm

Handle Length: 110mm

Centres: 57mm

Additional information

A larger version of the very striking, contemporary handle which is the Avon.

Looks great on any type of house, old or new & has a strong spring incorporated into the stylish boss design to give both functionality & elegance.

Used in conjunction with 5 lever BS mortice locks together they form an exceptionally stylish and safe door system to rival any. For more information see our guide to locks & latches here.

All Avon Handles come complete with matching fixing screws.

Suitable for internal or external use and sold as a set.

Finished in Pewter Patina