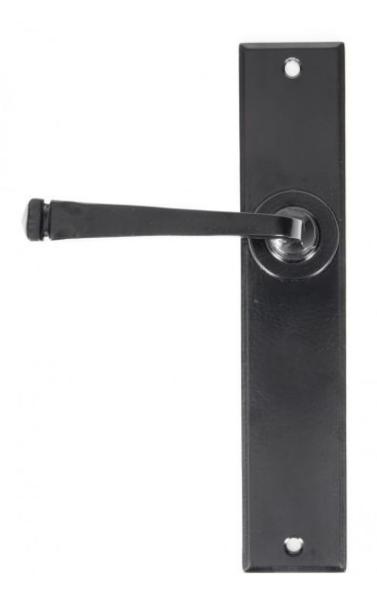

## ANVIL Black Large Avon Lever Latch Set 339094-

**Product information** 

Backplate Size: 241mm x 48mm Handle Length: 110mm Centres: 57mm

Additional information

A much larger latch version of our very popular Avon range with an extra long backplate enables versatility for the user in areas around the home where you have no need for a locking mechanism i.e. in a lounge or dining room.

All Avon Handles come complete with matching fixing screws.

Suitable for internal or external use and sold as a set.

Finished in powder-coated Black