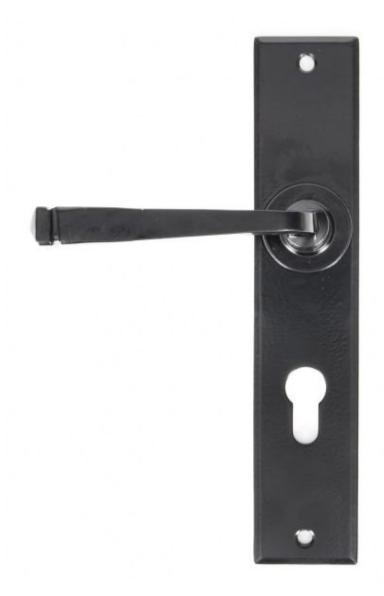

## **ANVIL Black Large Avon 72mm Euro Lock Set 33092-**

**Product information** 

Backplate Size: 241mm x 48mm

Handle Length: 110mm

Centres: 72mm

Additional information

A 72mm Euro version of the large Avon handle, which is designed with an extra long backplate to be used with what is now becoming the standard European specified lock, a Euro DIN Sash Lock.

Used in conjunction with a Euro DIN Sash lock together they form an exceptionally stylish and safe door system to rival any. For more information see our guide to locks & latches here.

All Avon Handles come complete with matching fixing screws.

Suitable for internal or external use and sold as a set.

Finished in powder-coated Black