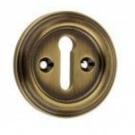

## Jedo Parisian open escutcheon Antique bronze

The Parisian range of keyhole escutcheons boast a very traditional decorative design, and are available in the highly sought-after Antique Bronze finish, as well as the more traditional Polished Brass, Polished Nickel and Satin Nickel finishes.

This is the 'open' version, which has no keyhole cover cap.

With a diameter of 42mm and a thickness of around 6mm, these are more of a traditional size than the more contemporary 50mm escutcheons which more often project around 10mm off the door.