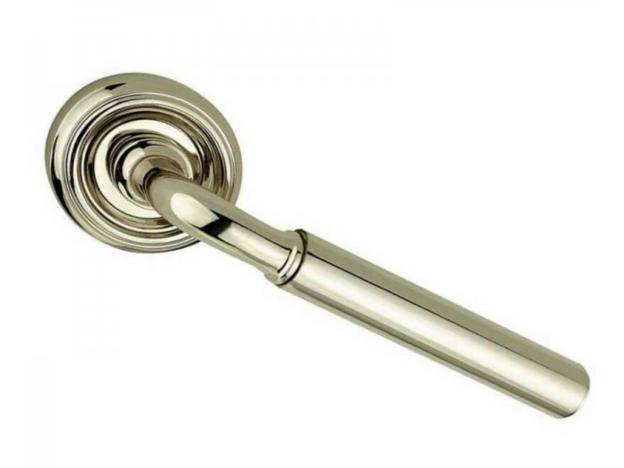

## **Elise lever on rose Polished Nickel**

This Elise Lever on rose (JV650) comes from Frelan Hardware in their brand new Parisian range of door furniture. It is a contemporary handle, but will also compliment traditional surroundings due to its distinguished European feel.

The Elise lever has a smooth, faceted lever grip which is thicker than the main body enabling ease of grip. The handle is set on a round rose, which features concentric circles. The lever is solid and manufactured in Europe from high quality genuine solid brass which is then finished in either polished nickel, polished brass, satin nickel, or antique bronze. The fixings are concealed by the high quality screw- on rose.