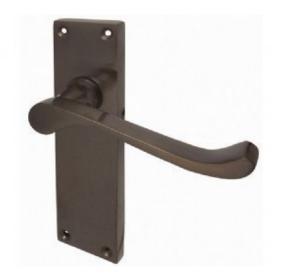

## Scroll - Latch lever - Dark bronze

Victorian Scroll Dark Bronze Lever Door Handles

Architectural quality handles from Frelan Hardware's widely acclaimed designer Jedo Collection.

A set of Victorian Scroll, lever latch door handles on backplate, finished in Dark Bronze. Manufactured using top quality materials, the finish is of a high standard, very contemporary and easily maintained.

- •Backplate Size 118mm x 41mm x 10mm
- •Handle Size 97mm
- •Overall Projection 27mm