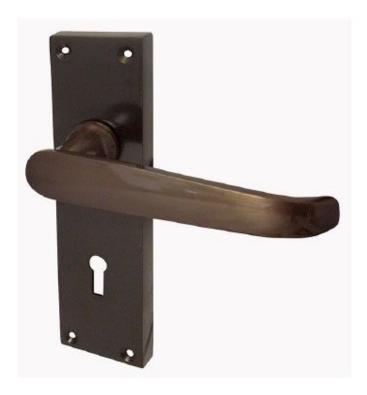

## Scroll - Lock lever - Dark bronze

Victorian Dark Bronze Lever Lock Door Handles on Long Backplate JV10DB
Backplate Size - 153mm x 41mm x 10mm
Handle Size - 97mm
Backplate to Lever Projection - 27mm
Architectural quality handles from Frelan Hardware's Designer Jedo Range.
A pair of lever lock handles on short backplate, finished in Dark Bronze.

The finish is top quality and very contemporary. The finish is top quality and very contemporary. Dark Bronze is an applied finish and can vary in colour between products and batches. Our Dark Bronze ironmongery will also wear over time like brass