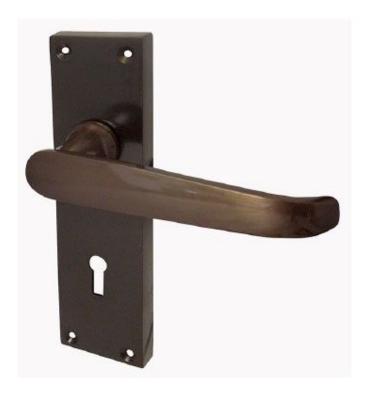

## Victorian - Lock Lever - Dark bronze

Victorian Straight Dark Bronze Lever Door Handles

Architectural quality handles from Frelan Hardware's widely acclaimed designer Jedo Collection.

A set of Victorian Straight, lever latch door handles on backplate, finished in Dark Bronze. Manufactured using top quality materials, the finish is of a high standard, very contemporary and easily maintained.

- •Backplate Size 118mm x 41mm x 10mm
- •Handle Size 97mm
- •Overall Projection 27mm