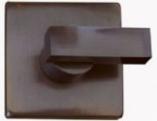

## Turn & Release - Kubus - Dark bronze

Dark Bronze Bathroom Thumbturn & Release JV4266DB 50mm

Architectural quality handles and accessories from Frelan Hardware's Designer Range.

A Dark Bronze Thumbturn on 50mm square rose - The finish is top quality and very contemporary.

Dark Bronze is an applied finish and can vary in colour between products and batches. Our Dark Bronze ironmongery will also wear over time like brass.

Each set of thumbturns is supplied with a set of bolt through back to back fixings and a split spindle with grub screw fixing for secure fixing.