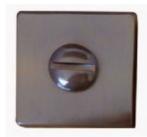

## Turn & Release - Kubus - Dark bronze

Dark Bronze Bathroom Thumbturn & Release JV4266DB 50mm

Architectural quality handles and accessories from Frelan Hardware's Designer Range.

A Dark Bronze Thumbturn on 50mm square rose - The finish is top quality and very contemporary.

Dark Bronze is an applied finish and can vary in colour between products and batches. Our Dark Bronze ironmongery will also wear over time like brass.

Each set of thumbturns is supplied with a set of bolt through back to back fixings and a split spindle with grub screw fixing for secure fixing.