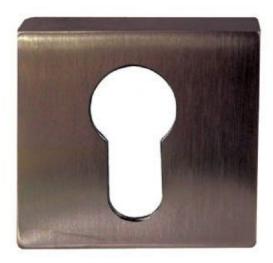

## Escutcheon - Euro - Dark bronze - Square

Dark Bronze Euro Profile Square Escutcheon Keyhole Cover 50mm JV4005EDB (each)
Architectural quality door accessories from Frelan Hardware's Designer Range.
A dark bronze concealed fixing 50mm escutcheon - The finish is top quality and very contemporary.
Dark Bronze is an applied finish and can vary in colour between products and batches. Our Dark Bronze ironmongery will also wear over time like brass.