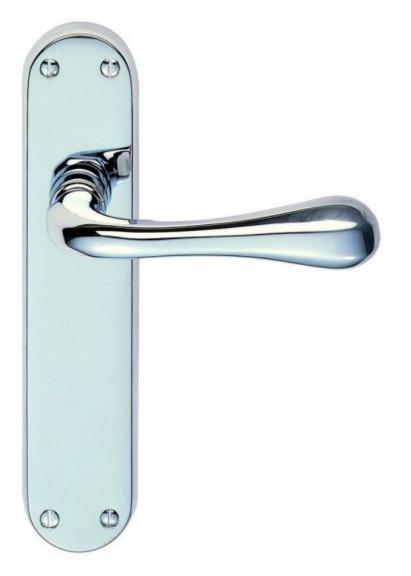

## **EL22CP EUROLINE ASTRO - LEVER LATCH FURNITURE pol/chrome=**

**Product Description** 

The ibra has a very smooth appearance, with soft edges and a very comfortable feel to the handle. This is a brass-based product which is Italian manufactured, which is then chrome-plated and finished accordingly.

supplied with screws spindle.

backplate measures 185x40mm

choose from polished chrome or satin chrome finish.

also available in polished brass finish in this category.

price per set

The Astro Door Handle EL22 has a chunky beveled lever with a modern rounded backplate that has four visible screw fixings and is available in standard UK lever lock, Euro lock for Euro cylinder locks, non-locking lever latch and bathroom locking backplate versions.Part of the Carlisle Brass Designer Range.