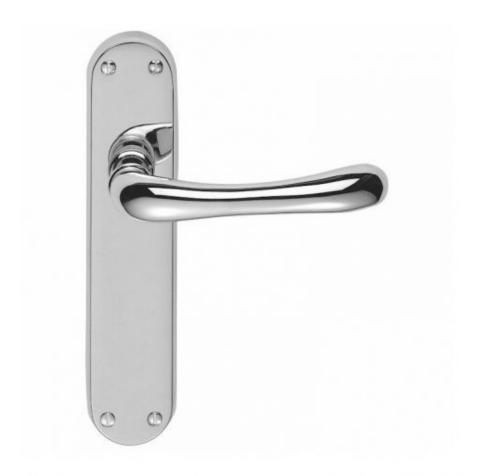

## Ibra - range - Polished chrome

Ibra EL12CP - polished chrome latch door handles
PRODUCT CODE - EL12CP
Designer lever door handles on backplate

- Polished chrome finish, on a solid brass base material
- Screw on face fix backplate

| • Dimensions: |
|---------------|
| Size A:       |

Lever Length

- 116mm

Size B : Projection

Size C:

- 66mm

**Backplate Length** 

- 185mm

Size D:

**Backplate Width** 

- 42mm
- Supplied with matching colour screws
- Allen key, grub screw and 8mm thick spindle also included