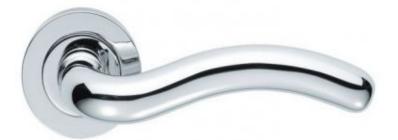

## Aq8cp Squiggle - Lever On Round Rose Pol/chrome=

Squiggle AQ8CP polished chrome lever handles on rose PRODUCT CODE - AQ8CP

- Designer lever door handles on round rose
- Polished chrome finish, on a solid brass base material
- Screw-on concealed fix rose

• Dimensions:

Size A :

Lever Length

- 125mm

Size B :

Projection

- 65mm

Size C : Rose Diameter - 51mm

- Supplied with both screws and bolt through fixings
- Allen key, grub screw and 8mm thick spindle also included
- Matching bathroom privacy locks and escutcheons available,