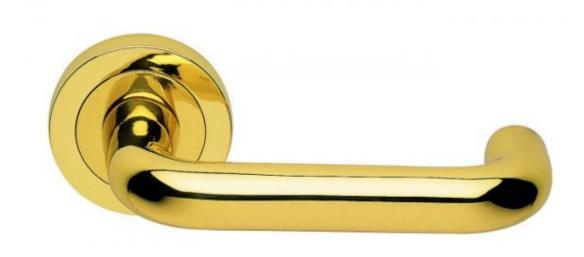

## Studio H - Lever On Round Rose Pol/brass

Studio-H AQ2 Polished Brass Lever On Round Rose Handles

Lever on concealed fix 2 part screw on round rose. A substantial round bar return to door lever. Intrinsic in the handle's shape is the added bonus of it being recognized as a safety feature where it curves into the door and with its smooth lines makes for easy and quick maintenance. A robust handle that will withstand the rigours of a busy environment and will suit both the office and the home. Comes with a 10 year mechanical guarantee and is Fire door rated. Suitable for domestic and commercial use.