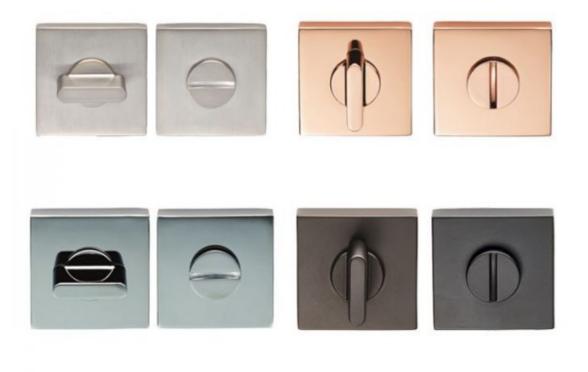

## **Square Turn And Release - Various finishes**

Turn and release on a concealed fix 2 part square rose. The turn is petite and slender with a coin release on the other side for access in case of emergency. Compliments the Carlisle Brass lever range on a square rose. Comes with a 10-year mechanical guarantee and is suitable for domestic and commercial use.

## Price

| Thumb turn and release - Black (Product reference 6542-29621)           | £16.46 |
|-------------------------------------------------------------------------|--------|
| Thumb turn and release - Satin chrome (Product reference 6542-29622)    | £15.96 |
| Thumb turn and release - Polished chrome (Product reference 6542-29623) | £15.96 |
| Thumb turn and release - Copper (Product reference 6542-29624)          | £15.96 |