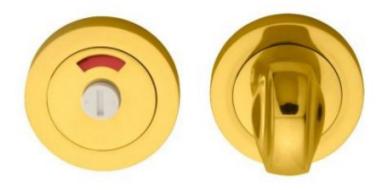

## **Turn & Release With Indicator - Polished Chrome**

- Carlisle brass designer, indicator round bathroom thumbturn & release
- Oval shape turn with indicator & release slot on the external side
- POLISHED CHROME bright finish, on a solid brass base material
- With red and green indicator for locked and unlocked
- Screw-on 2, concealed fix square edge rose, 4.9mm spindle hole

• Dimensions:

Size A :

Diameter

- 50mm

size B :

Rose Thickness

- 10mm

- Supplied with 4.9x67mm spindle and screws and bolt through fixings
- To match with 'Carlisle Brass Designer' handles and escutcheons
- Used with 5mm spindle hole mortice bathroom locks or deadbolts