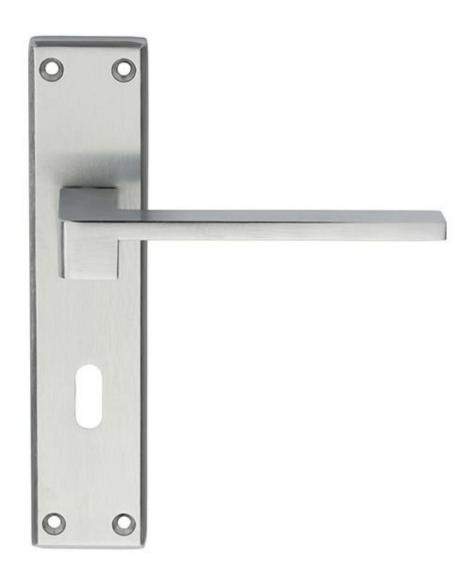

## **Equi Lever Lock - Satin chrome**

The modern Equi door handle SZM371 by Serozzetta has a very sleek and modern design. With a flat lever handle and a square angular shaped backplate that provides contemporary aesthetics. It is available with lever locking, non-locking lever latch, Euro lock and bathroom backplate versions to suit various applications, in polished and satin chrome finishes.

Part of the Serozzetta range of Italian design handles.

Supplied in PAIRS complete with spindle and screws.

Backplate: 180 x 40mm Lever Length: 124mm Projection: 65mm Plate Thickness: 10mm