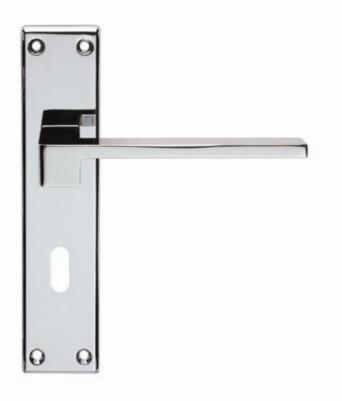

## Equi Lever lock - Polished chrome

Carlisle Brass Serozzetta SZM371, SZM372, SZM373 Equi Lever On Backplate Carlisle Brass Equi Lever on Backplate SZM371

Serozzetta M Range

- •Available in polished or satin chrome
- •Backplate size 180mm x 40mm
- •Lever length 125mm
- •Projection 65mm
- •Plate thickness 10mm
- •Priced and supplied in pairs with fixings and spindle

The modern Equi door handle SZM371 by Serozzetta has a very sleek and modern design. With a flat lever handle and a square angular shaped backplate that provides contemporary aesthetics. It is available with lever locking, non-locking lever latch, Euro lock and bathroom backplate versions to suit various applications, in polished and satin chrome finishes.