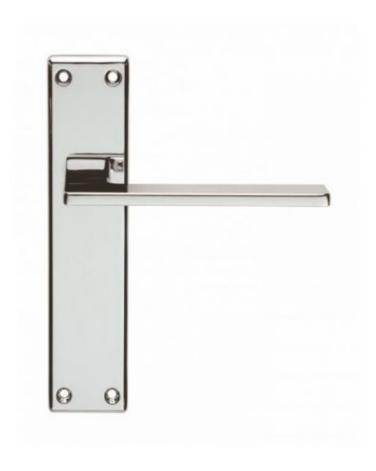

## **Zone Lever Latch Furniture - Polished chrome**

Serozzetta 'Zone' designer sprung lever handles on latch style backplate
A modern square back plate design with a contemporary flat square lever
Polished smooth chrome finish, on a solid zinc alloy base material
Ideal for domestic or office based use, FD30/FD60 minute fire rated
For use as a modern interior door handle on standard opening doors
Stunning modern interior Zone designer door furniture collection
Supplied as a non-handed pair with matching colour slotted style wood screws
Comes as a blank back plate as will be for use with mortice tubular latches
Please use in conjunction with a tubular style mortice latch (not included)
Allen key, grub screw and 8mm thick spindle also included
Supplied with a manufacturers 10 year mechanical guarantee