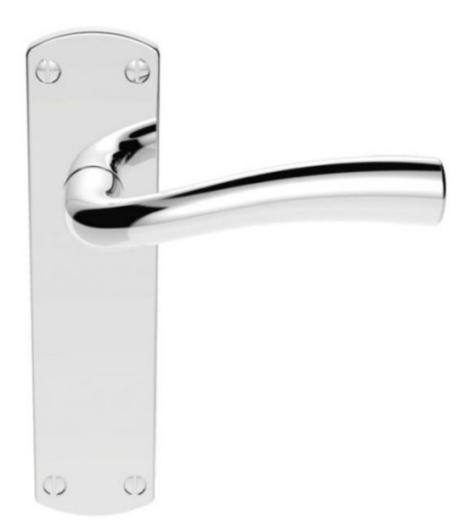

## **Cinco Latch Lever**

Serozzetta 'Cinco' sprung lever handles on plain latch backplate

- Features a slightly curved oblong shaped lever on a contemporary backplate
- Polished smooth chrome finish, on a zinc alloy base material
- Ideal for domestic or office based use, FD30/FD60 minute fire rated
- Screw on face fix back plate, plain for use with mortice latches
- Contemporary style of lever handle suited for most situations
- Stunning modern interior designer door furniture
- Dimensions: (view illustration generic for back plate handles)

Size A : Lever Length - 110mm

Size B : Projection - 67mm

Size C : Backplate Length - 170mm

Size D : Backplate Width - 42mm

• Supplied with matching colour slotted style wood screws

- Please use in conjunction with a standard tubular mortice latch (not included)
- Allen key, grub screw and 8mm thick spindle also included
- Supplied with a manufacturers 10 year mechanical guarantee