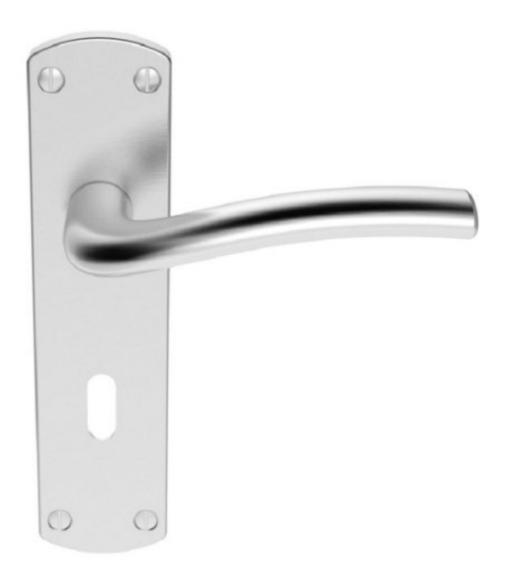

## **Cuatro Lock Lever - Satin Chrome**

Serozzetta 'Cuatro' sprung lever bathroom lock door handles on backplate

- Features a slightly curved oval shape lever on a contemporary backplate
- Satin brushed chrome finish, on a zinc alloy base material
- Ideal for domestic or office based use, FD30/FD60 minute fire rated
- Screw on face fix fitting back plate, with thumbturn profile
- Contemporary style of lever handle suited for most situations
- Stunning modern interior designer door furniture

Lever Length

- 110mm

Size B:

Projection

- 71mm

Size C:

**Backplate Length** 

- 170mm

Size D:

**Backplate Width** 

- 42mm
- Supplied with matching colour slotted style wood screws
- Please use in conjunction with a UK 57mm centre mortice bathroom sashlock (not included)
- Bathroom sashlock must have a 5mm follower spindle hole to accept thumbturn
- Thumbturn set, Allen key, grub screw and 8mm thick spindle also included
- Supplied with a manufacturers 10 year mechanical guarantee