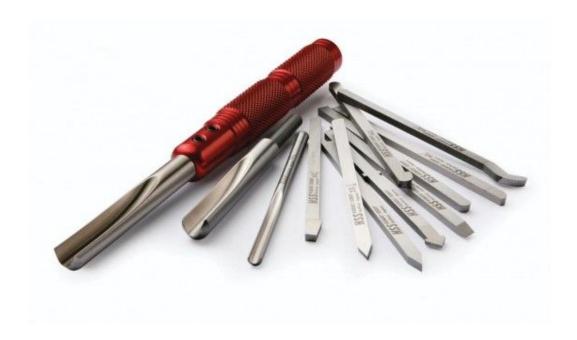

## **Modular Micro 12 tool set 888HS12T**

This set of 12 modular micro tools encompasses a range of the most popular micro woodturning blades. Great for a range of projects including spindle turning, hollowing and beading.

Set includes:

888 Aluminium Handle

888/1 Micro 1/2" (13mm) Roughing Gouge

888/3 Micro 1/16" (2mm) Parting Tool

888/4 Micro 1/2" (13mm) Gouge

888/5 Micro 5/32" (4mm) Beading and Parting Tool

888/6 Micro Boring Tool

888/7 Micro Swan Neck Hollowing Tool

888/8 Micro 1/4" (6mm) Skew

888/9 Micro Round Nose Scraper

888/10 Micro Curved Undercut Scraper

888/11 Micro French Curve Scraper

888/12 Micro Diamond Undercut Scraper

867 Spindle Gouge 1/4" (6mm)