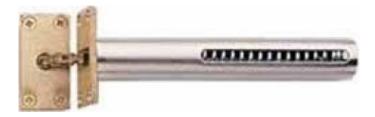

## **Concealed Door Chain - Brass**

This Concealed Door Chain Closer from Frelan is designed to automatically close the door after each opening. It has an easy push button option to release the chain if required.

The Concealed Door Chain cylndrical body with the chain is fitted into the door, while the chain receiver bracket fits to the frame of the door. This keeps the chain hidden away while closed.

Supplied in SINGLES. Complete with fixings

Frame Fixing Plate: 51mm x 30.5mm Door Edge Fixing Plate: 30.5mm (Height)

Cylinder Length: 90mm Cylinder Diameter: 90mm