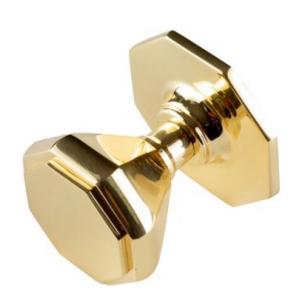

## Centre Door Knob - 70mm - Polished Brass

Polished Brass Centre Door Knob on Rose JV33PB, Bolts through the door, not for use with a latch of lock.

Architectural quality, designer centre door knob. Available with a variety of accessories to suit any door, from Frelan Hardware's widely acclaimed designer Jedo Collection.

Manufactured using top quality materials, the finish is of a high standard, very contemporary and easily maintained. Specifications

- •Diameter 70mm
- •Rose 85mm
- •Projection 80mm