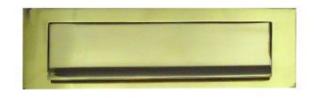

## Letter plate - Gravity - 254 x 76mm - Polished Brass

Solid Brass Gravity Letterplate JV16PB

Architectural quality, designer door furniture from Frelan Hardware's widely acclaimed designer Jedo Collection.

A letterplate finished in Polished Brass. Manufactured using top quality materials, the finish is of a high standard, very contemporary and easily maintained.

All of our letterplates come complete with rear, bolt through fixings which are long enough to accommodate most doors. Specifications

•Overall Size - 254mm x 76mm

- •Aperture Size (Overall size of the opening) 204mm x 42mm
- •Distance Between Fixing Centres 234mm