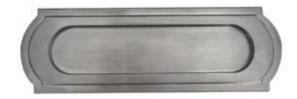

## **Letter plate - Sloane - Satin Chrome**

Satin Chrome Sprung Letterplate JV25SC

Architectural quality, designer door furniture from Frelan Hardware's widely acclaimed designer Jedo Collection.

A Sloane style letterplate finished in Satin Chrome. Manufactured using top quality materials, the finish is of a high standard, very contemporary and easily maintained.

All of our letterplates come complete with rear, bolt through fixings which are long enough to accommodate most doors. Specifications

- •Overall Size 304mm x 100mm
- •Aperture Size (Overall size of the opening) 237mm x 55mm
- •Ditance Between Fixing Centres 269mm