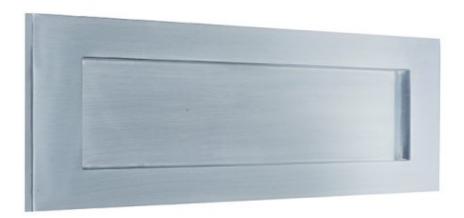

## **Letter plate - 254 X 100mm - Satin Chrome**

Satin Chrome Sprung Letterplate JV36LSC

Architectural quality, designer door furniture from Frelan Hardware's widely acclaimed designer Jedo Collection.

A victorian style letterplate finished in Satin Chrome. Manufactured using top quality materials, the finish is of a high standard, very contemporary and easily maintained.

All of our letterplates come complete with rear, bolt through fixings which are long enough to accommodate most doors. Specifications

- •Overall Size 254mm x 100mm
- •Aperture Size (Overall size of the opening) 206mm x 50mm
- •Ditance Between Fixing Centres 240mm