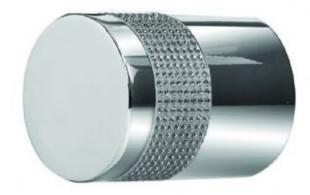

## JEDO CYLINDRICAL MORTICE KNOB Pol/Chrome =

Polished Chrome with Silver Crystal Mortice Door Knob 2012PC SILVER

A polished chrome mortice knob made with Swarovski Crystal Elements.

Architectural quality, designer mortice door knob. Available with a variety of accessories to suit any door, from Frelan Hardware's widely acclaimed designer Jedo Collection.

Manufactured using top quality materials, the finish is of a high standard, very contemporary and easily maintained.

**Specifications** 

- •Diameter 50mm
- •Projection 65mm