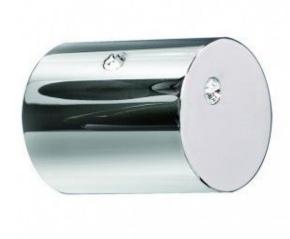

## **Cabinet knob - Cylindrical - Polished chrome**

This piece is made exclusively with Crystallized Swarovski Elements. The modern cylinder design is strikingly beautiful with faceted Swarovski Crystals on the Knob. These superb European manufactured door knobs really add a touch of class. Founded by Daniel Swarovski after he was taught the skillful art of glass-cutting by his father, in 19th century Bohemia. The crystal-cutting operation moved to Austria and has become a world leader in crystal glass sculptures, couture, and adornments for interior designs. Diameter - 50mm