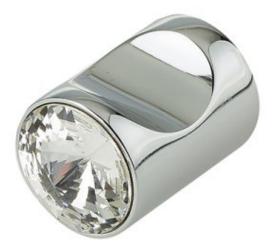

## **Crystal cylindrical cabinet knob - Polished chrome**

- Frelan Jedo Crystal round cylinder shape cupboard knob pull
- Cylinder shape pull with faceted crystals embedded on the top
- Polished brass knob finish, with swarovski crystal elements
- A quality modern and contemporary cabinet pull handle with that added sparkle
- Concealed rear bolt through fixing for a secure and strong fitting

- 26mm

- Sold as a single unit and supplied with threaded bolt screws
- Cylinder shape knob with swarovski crystal elements embedded within
- Suitable for use with cabinet and cupboard doors, and drawers
- Ideal for modern and contemporary kitchens and living spaces
- Also available in other finishes, please click on Alternative Finishes above