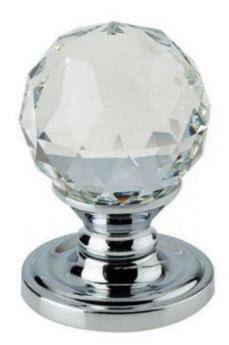

## **Crystal cabinet knob - 40mm - Polished Chrome**

Frelan - Jedo - Swarovski Crystal medium size faceted ball cabinet knob pull

- Features a clear translucent crystal ball like round knob
- Fixed with satin brushed chrome round rose made from brass
- A stylish crystal knob made with Swarovski Crystal elements
- Ideal handle for classic contemporary settings
- Perfect for use on kitchen cabinet drawer and door units
- Application via concealed rear fixing for a secure modern fitting
- Supplied with bolted screws for fixing from rear of panel
- Faceted ball shape knob with swarovski crystal elements embedded within