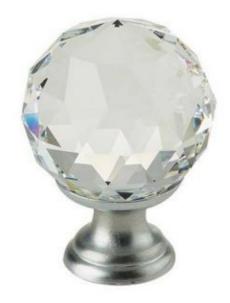

## **Crystal cabinet knob - 30mm - Satin chrome**

Frelan - Jedo - Swarovski Crystal medium size faceted ball cabinet knob pull

- Features a clear translucent crystal ball like round knob
- Fixed with satin brushed chrome round rose made from brass
- A stylish crystal knob made with Swarovski Crystal elements
- Ideal handle for classic contemporary settings
- Perfect for use on kitchen cabinet drawer and door units
- Application via concealed rear fixing for a secure modern fitting
- Dimensions: (view generic illustration below)

## **Knob Diameter**

- 30mm

**Rose Diameter** 

- 20mm

## Projection

- 42mm
- Supplied with bolted screws for fixing from rear of panel
- Faceted ball shape knob with swarovski crystal elements embedded within