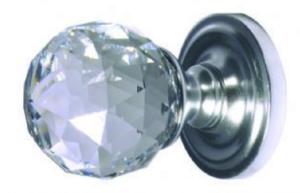

## Crystal mortice knob - 60mm - Satin chrome

Swarovski Crystal Mortice Door Knob - Large 60mm [2000/60]

Stunning Crystal Mortace Knobs by Frelan Hardware
Manufactured with CRYSTALLIZED SWAROVSKI Elements
Featuring a Sparkling Eye-catching Crystal Door Knob,
with Amazing Light Permeability and Reflectancy
Perfect to add Elegance and Beauty to
both Traditional and Contemporary Interiors.
Concealed fix Rose avaiable in three finishes.
These knobs are unsprung and should be
installed with a double sprung mortice Latch to
provide spring action. (eg,TLS5030 not included)
Sold in Pairs and Supplied with Spindle and fixing screws,
Matching Cabinet Knobs are available in cabinet furniture section.