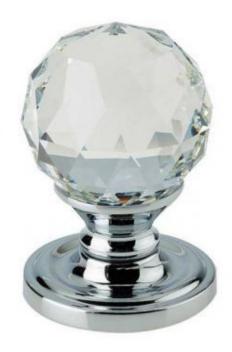

## Crystal mortice knob - 50mm - Polished chrome

Swarovski Crystal Mortice Door Knob - 50mm [2000/50]

[2000/50]
Stunning Crystal Mortace Knobs by Frelan Hardware
Manufactured with CRYSTALLIZED SWAROVSKI Elements
Featuring a Sparkling Eye-catching Crystal Door Knob,
with Amazing Light Permeability and Reflectancy
Perfect to add Elegance and Beauty to
both Traditional and Contemporary Interiors.
Concealed fix Rose avaiable in three finishes.
These knobs are unsprung and should be
installed with a double sprung mortice Latch to
provide spring action. (eg,TLS5030 not included)
Sold in Pairs and Supplied with Spindle and fixing screws,

Matching Cabinet Knobs available in cabinet furniture section.

Dimensions : diameter: 50mm projection: 77mm rose: 56mm Available Finishes :

Polished Brass,
Polished Chrome
Satin Chrome