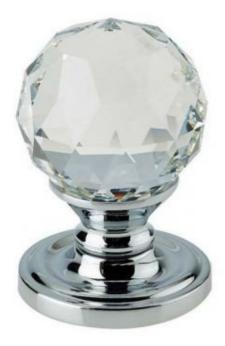

## Crystal mortice knob - 60mm - Polished chrome

Swarovski Crystal Mortice Door Knob - Large 60mm [2000/60]

Stunning Crystal Mortace Knobs by Frelan Hardware Manufactured with CRYSTALLIZED SWAROVSKI Elements Featuring a Sparkling Eye-catching Crystal Door Knob, with Amazing Light Permeability and Reflectancy Perfect to add Elegance and Beauty to both Traditional and Contemporary Interiors. Concealed fix Rose avaiable in three finishes. These knobs are unsprung and should be installed with a double sprung mortice Latch to provide spring action. (eg,TLS5030 not included) Sold in Pairs and Supplied with Spindle and fixing screws, Matching Cabinet Knobs are available in cabinet furniture section.