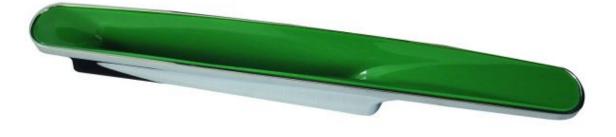

## CHAMELEON 1 CABINET HANDLE - GA403PC - GREEN 183MM X 96MM

Here we have the Chameleon 1 Green cabinet handle, various other coloured finishes are also available, but this one has a glossy Green design.

These retro Green cupboard handles are very unique and work well with modern cabinets and drawers. Perfect for that retro look! Supplied in SINGLES complete with FIXINGS.

Delivery Times: 2 - 3 Days Dimensions: Length: 183mm Centres: 96mm Projection: 24mm