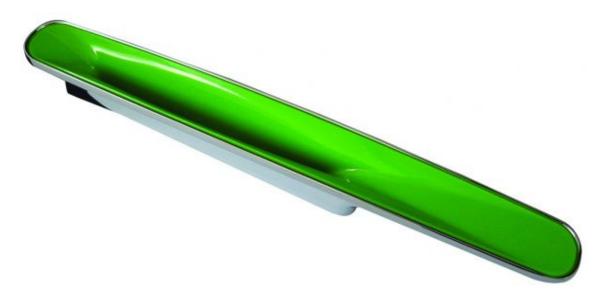

## Jedo Chameleon 1 183mm X 96mm Bright Green =

CHAMELEON 1 CABINET HANDLE - GA402PC - BRIGHT GREEN 183MM X 96MM

Here we have the Chameleon 1 Bright Green cabinet handle, various other coloured finishes are also available, but this one has a Glossy Bright Green design.

These retro Bright Green cupboard handles are very unique and work well with modern cabinets and drawers. Perfect for that retro look! Supplied in SINGLES complete with FIXINGS.

Delivery Times: 2 - 3 Days

Dimensions: Length: 183mm Centres: 96mm Projection: 24mm