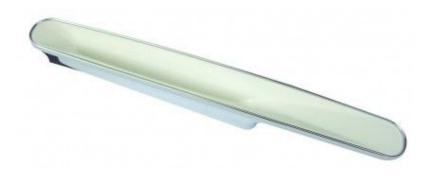

## CHAMELEON 2 CABINET HANDLE - GA416PC - WHITE 183MM X 96MM

Here we have the Chameleon 2 White cabinet handle, various other coloured finishes are also available, but this one has a Glossy White design.

These retro White cupboard handles are very unique and work well with modern cabinets and drawers. Perfect for that retro look! The Chameleon 2 handles are very similar to the Chameleon 1 handles except they taper into a 82mm x 4mm cut down the centre of the handle.

Supplied in SINGLES complete with FIXINGS . Delivery Times: 2 - 3 Days Dimensions: Length: 183mm Centres: 96mm Projection: 24mm